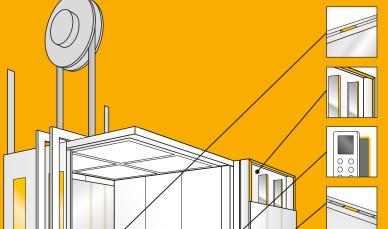

# **SUGGESTED PRODUCTS**

- 1. Mirror bonding: Sikaflex®-545 / Sikasil® AS-70 / Sikasil® AS-785
- 2. Stiffener bonding: Sikaflex®-545 / Sikaflex®-953.
- 3. Display bonding: SikaFast®-555
- 4. Interior panel: Sikaflex®-221 / Sikaflex®-552 AT.
- 5. Structural floor bonding with 2-component adhesive: SikaPower®-880 / SikaPower®-1200
- 6. Floor covering bonding: SikaSense®-4450.
- 7. Wooden floor bonding with acoustic damping system: Sika® AcouBond® System.
- 8. Sound and vibration: SikaDamp®-620 / SikaDamp®-6682.